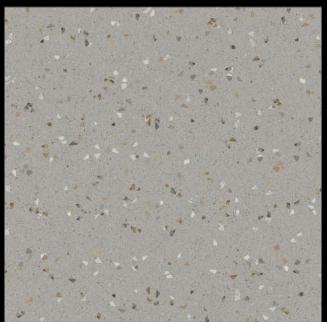

### TROPICANA BLUE

**TROPICANA BROWN** 

VOLVO WHITE

Surface : Polished Surface 600x600mm. \_\_\_\_

## VOLVO BEIGE

VOLVO BROWN

VOLVO VIVID