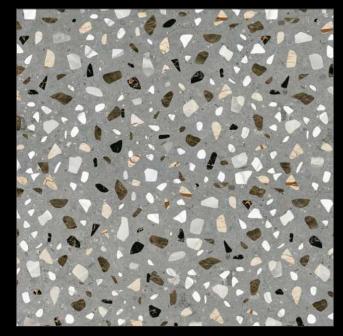

FROM FLOOR TO CEILING, DECOR TILES TELL YOUR STORY

LEGATO - 1226

LEGATO - 1227

LEGATO - 1228

LEGATO - 1229

LEGATO - 1230

LEGATO - 1232

Surface : Matt Surface 600x600mm.