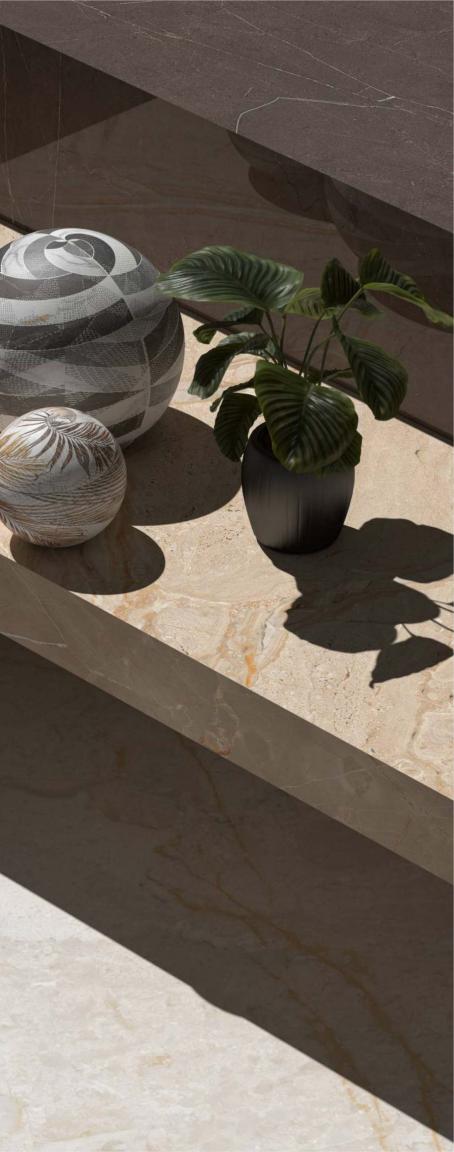

SURFACE ART MATT / POLISHIED

SIZE 600x600mm.

60x60cm

The tiles design is a stunning homage to the beauty of nature, each pattern And texture intricately crafted to evoke the organic elements found in the Natural world. With hues reminiscent of earthy tones, serene blues, and Vibrant greens, the tiles transport the observer to tranquil forests, tranquil Beaches, or lush gardens. From the gentle swirls mimicking the flow of water To the intricate leaf motifs, every detail reflects the harmony and balance Found in nature's creations. Whether its indoor spaces or outdoor spaces, it Creating a serene and inviting ambiance that celebrates the timeless Elegance of the natural world.