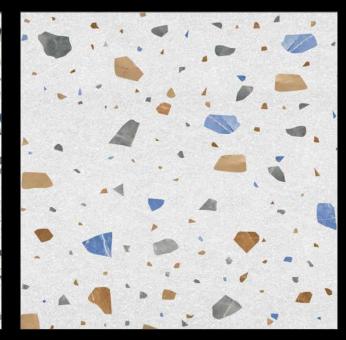

### LEGATO - 1233

LEGATO - 1234

LEGATO - 1235

LEGATO - 3021

Surface : Matt Surface 600x600mm. \_

|--|

TROPICANA WHITE

**TROPICANA CREAM** 

TROPICANA EARTH