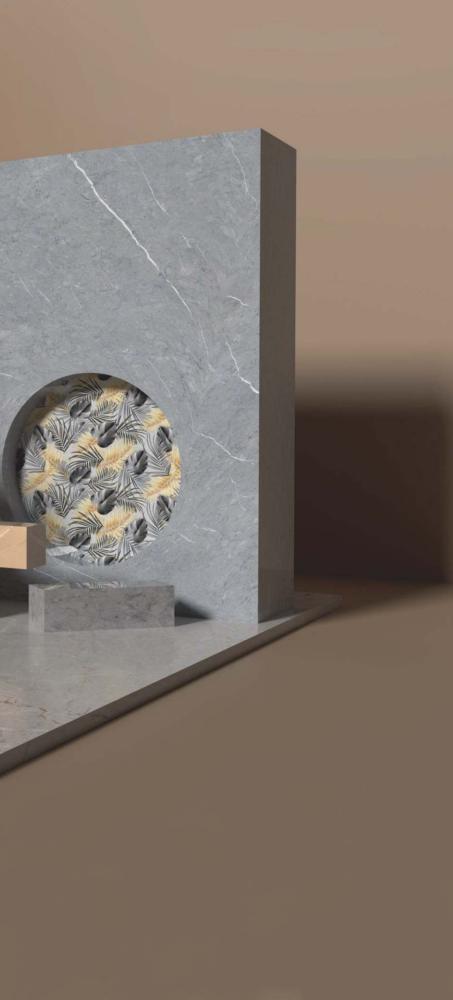

FROM FLOOR TO CEILING, DECOR TILES TELL YOUR STORY

LEGATO - 1226

LEGATO - 1227

LEGATO - 1228

LEGATO - 1229

LEGATO - 1230

LEGATO - 1232

Surface : Matt Surface 600x600mm.

### LEGATO - 1233

LEGATO - 1234

LEGATO - 1235

LEGATO - 3021

Surface : Matt Surface 600x600mm. \_

|--|

TROPICANA WHITE

**TROPICANA CREAM** 