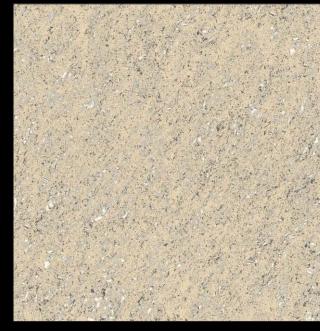

### LEGATO - 1233

LEGATO - 1234

LEGATO - 1235

LEGATO - 3021

Surface : Matt Surface 600x600mm. \_

|--|

TROPICANA WHITE

**TROPICANA CREAM** 

TROPICANA EARTH