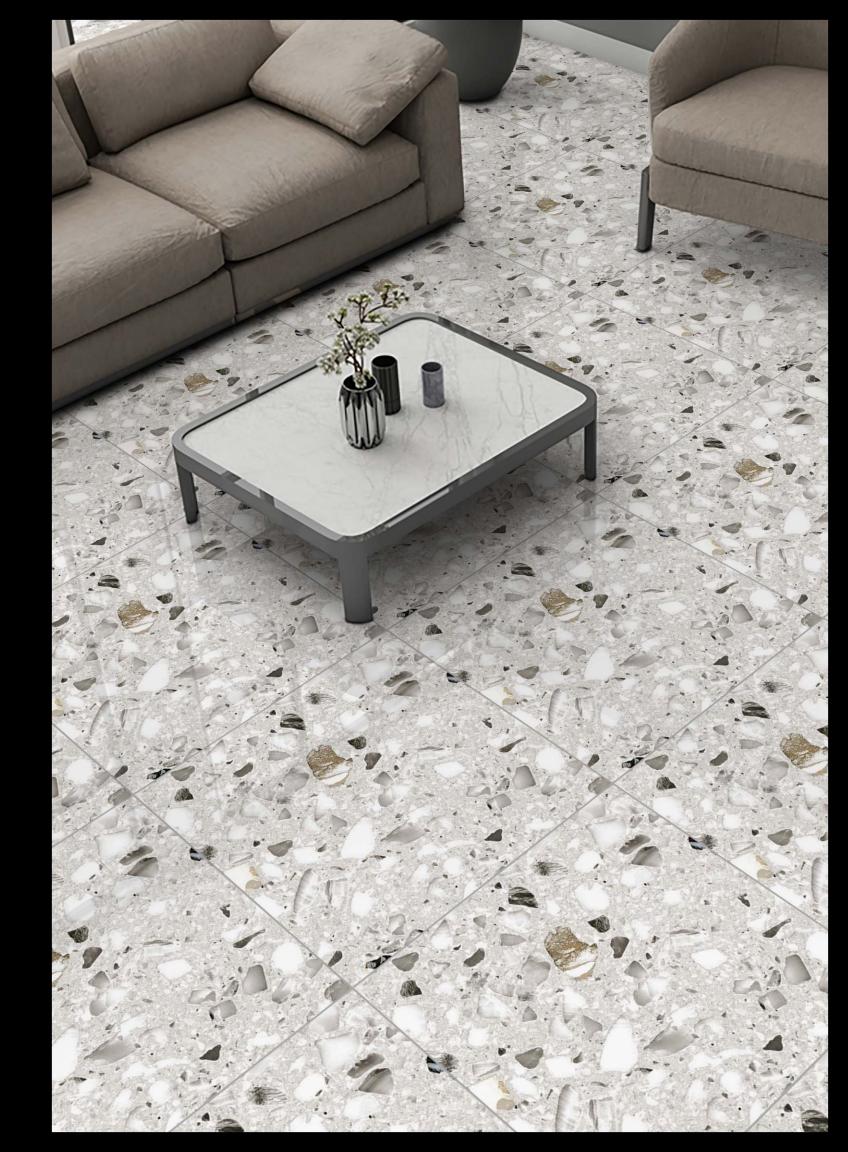

SURFACE ART MATT / POLISHIED

SIZE 600x600mm.

60x60cm

The tiles design is a stunning homage to the beauty of nature, each pattern And texture intricately crafted to evoke the organic elements found in the Natural world. With hues reminiscent of earthy tones, serene blues, and Vibrant greens, the tiles transport the observer to tranquil forests, tranquil Beaches, or lush gardens. From the gentle swirls mimicking the flow of water To the intricate leaf motifs, every detail reflects the harmony and balance Found in nature's creations. Whether its indoor spaces or outdoor spaces, it Creating a serene and inviting ambiance that celebrates the timeless Elegance of the natural world.

## DESIGN **INSPIRATION**

FROM FLOOR TO CEILING, DECOR TILES TELL YOUR STORY

LEGATO - 1226

LEGATO - 1227

LEGATO - 1228

LEGATO - 1229

LEGATO - 1230

LEGATO - 1232

Surface : Matt Surface 600x600mm.