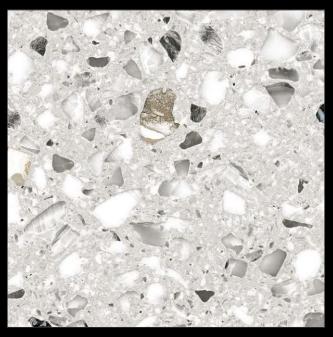

SURFACE ART MATT / POLISHIED

SIZE 600x600mm.

60x60cm

The tiles design is a stunning homage to the beauty of nature, each pattern And texture intricately crafted to evoke the organic elements found in the Natural world. With hues reminiscent of earthy tones, serene blues, and Vibrant greens, the tiles transport the observer to tranquil forests, tranquil Beaches, or lush gardens. From the gentle swirls mimicking the flow of water To the intricate leaf motifs, every detail reflects the harmony and balance Found in nature's creations. Whether its indoor spaces or outdoor spaces, it Creating a serene and inviting ambiance that celebrates the timeless Elegance of the natural world.

FROM FLOOR TO CEILING, DECOR TILES TELL YOUR STORY

LEGATO - 1226

LEGATO - 1227

LEGATO - 1228

LEGATO - 1229

LEGATO - 1230

LEGATO - 1232

Surface : Matt Surface 600x600mm.