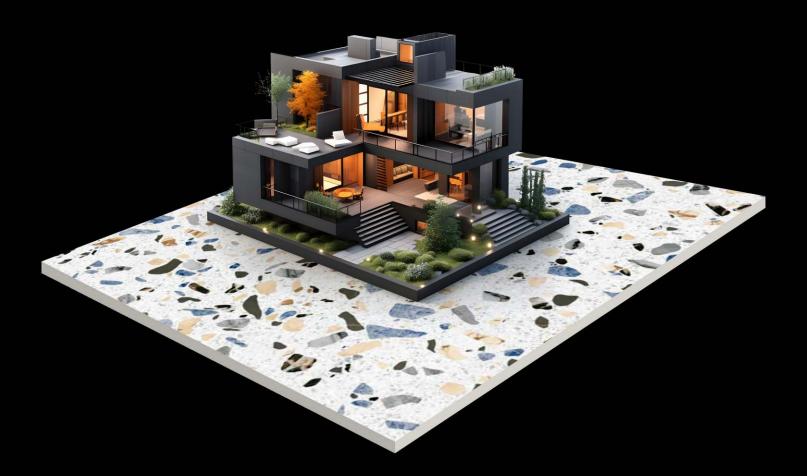

SURFACE ART MATT / POLISHIED

SIZE 600x600mm.

60x60cm

The tiles design is a stunning homage to the beauty of nature, each pattern And texture intricately crafted to evoke the organic elements found in the Natural world. With hues reminiscent of earthy tones, serene blues, and Vibrant greens, the tiles transport the observer to tranquil forests, tranquil Beaches, or lush gardens. From the gentle swirls mimicking the flow of water To the intricate leaf motifs, every detail reflects the harmony and balance Found in nature's creations. Whether its indoor spaces or outdoor spaces, it Creating a serene and inviting ambiance that celebrates the timeless Elegance of the natural world.