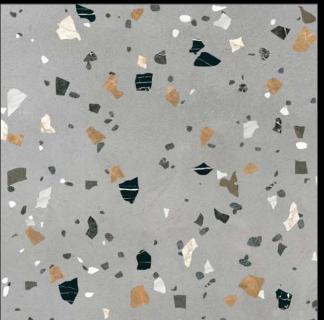

### TROPICANA BLUE

**TROPICANA BROWN** 

VOLVO WHITE

Surface : Polished Surface 600x600mm. \_\_\_\_

## VOLVO BEIGE

VOLVO BROWN

VOLVO VIVID

## VOLVO BLUE

Surface : Polished Surface 600x600mm. \_\_\_\_