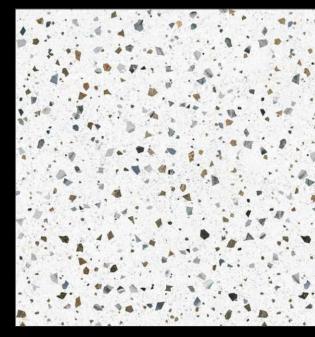

### LEGATO - 1233

LEGATO - 1234

LEGATO - 1235

LEGATO - 3021

Surface : Matt Surface 600x600mm. \_

|--|

TROPICANA WHITE

**TROPICANA CREAM** 

TROPICANA EARTH