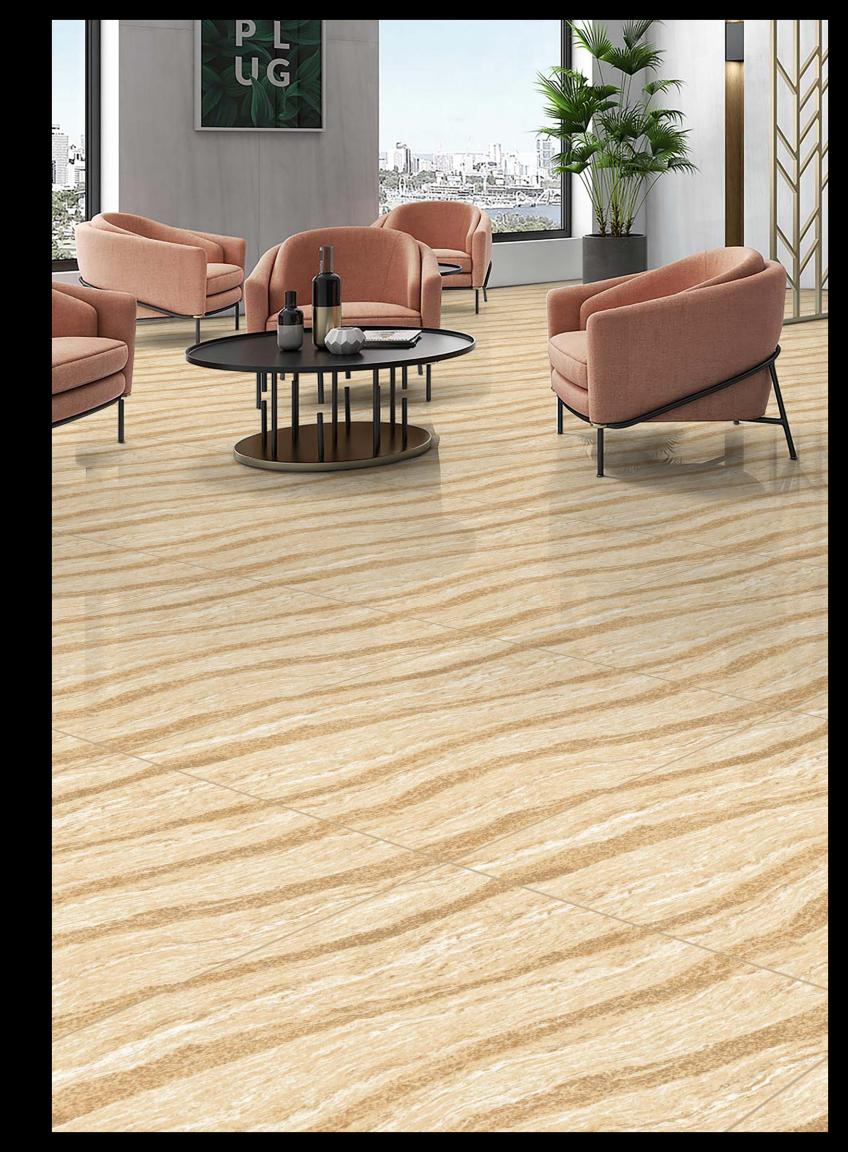

SURFACE ART MATT / POLISHIED

SIZE 600x600mm.

60x60cm

The tiles design is a stunning homage to the beauty of nature, each pattern And texture intricately crafted to evoke the organic elements found in the Natural world. With hues reminiscent of earthy tones, serene blues, and Vibrant greens, the tiles transport the observer to tranquil forests, tranquil Beaches, or lush gardens. From the gentle swirls mimicking the flow of water To the intricate leaf motifs, every detail reflects the harmony and balance Found in nature's creations. Whether its indoor spaces or outdoor spaces, it Creating a serene and inviting ambiance that celebrates the timeless Elegance of the natural world.

## DESIGN **INSPIRATION**