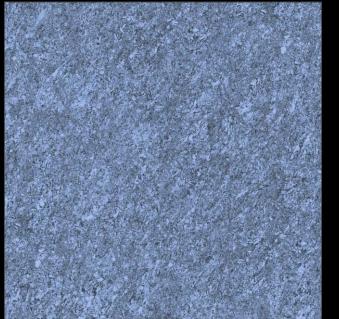

### TROPICANA BLUE

**TROPICANA BROWN** 

VOLVO WHITE

Surface : Polished Surface 600x600mm. \_\_\_\_