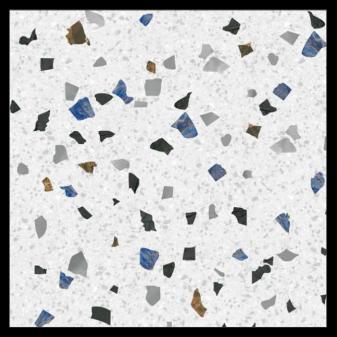

### LEGATO - 1233

LEGATO - 1234

LEGATO - 1235

LEGATO - 3021

Surface : Matt Surface 600x600mm. \_

|--|

TROPICANA WHITE

**TROPICANA CREAM** 

### TROPICANA BLUE

**TROPICANA BROWN** 

VOLVO WHITE

Surface : Polished Surface 600x600mm. \_\_\_\_