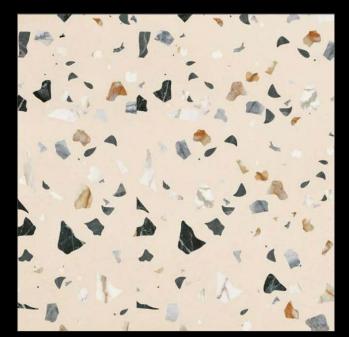

### LEGATO - 1233

LEGATO - 1234

LEGATO - 1235

LEGATO - 3021

Surface : Matt Surface 600x600mm. \_

|--|

TROPICANA WHITE

**TROPICANA CREAM** 

TROPICANA EARTH