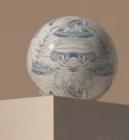

SURFACE ART MATT / POLISHIED

SIZE 600x600mm.

60x60cm

The tiles design is a stunning homage to the beauty of nature, each pattern And texture intricately crafted to evoke the organic elements found in the Natural world. With hues reminiscent of earthy tones, serene blues, and Vibrant greens, the tiles transport the observer to tranquil forests, tranquil Beaches, or lush gardens. From the gentle swirls mimicking the flow of water To the intricate leaf motifs, every detail reflects the harmony and balance Found in nature's creations. Whether its indoor spaces or outdoor spaces, it Creating a serene and inviting ambiance that celebrates the timeless Elegance of the natural world.

## DESIGN **INSPIRATION**