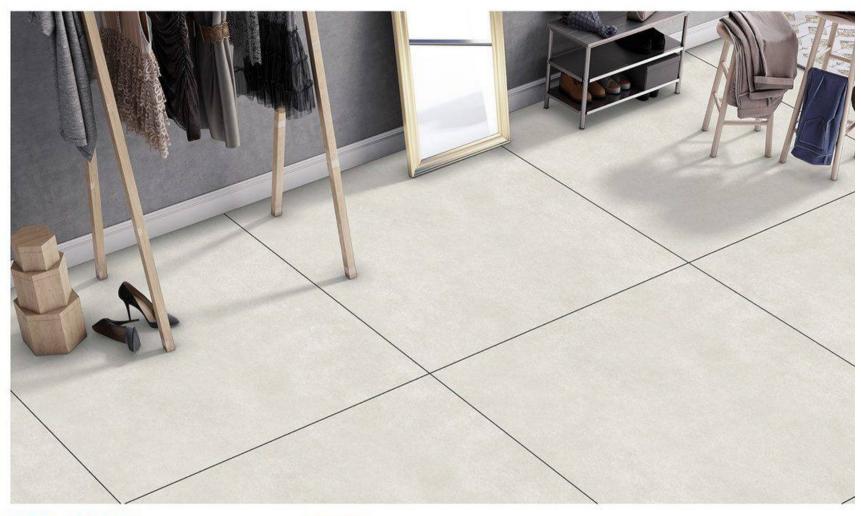

# VERSATILE SIZES AND SURFACES FOR INNOVATIVE SPACES.

### SURFACE ART

HIGH GLOSS / MATT

**SIZE** 80x80 | 100x100 | 120x120cm.

120x120cm