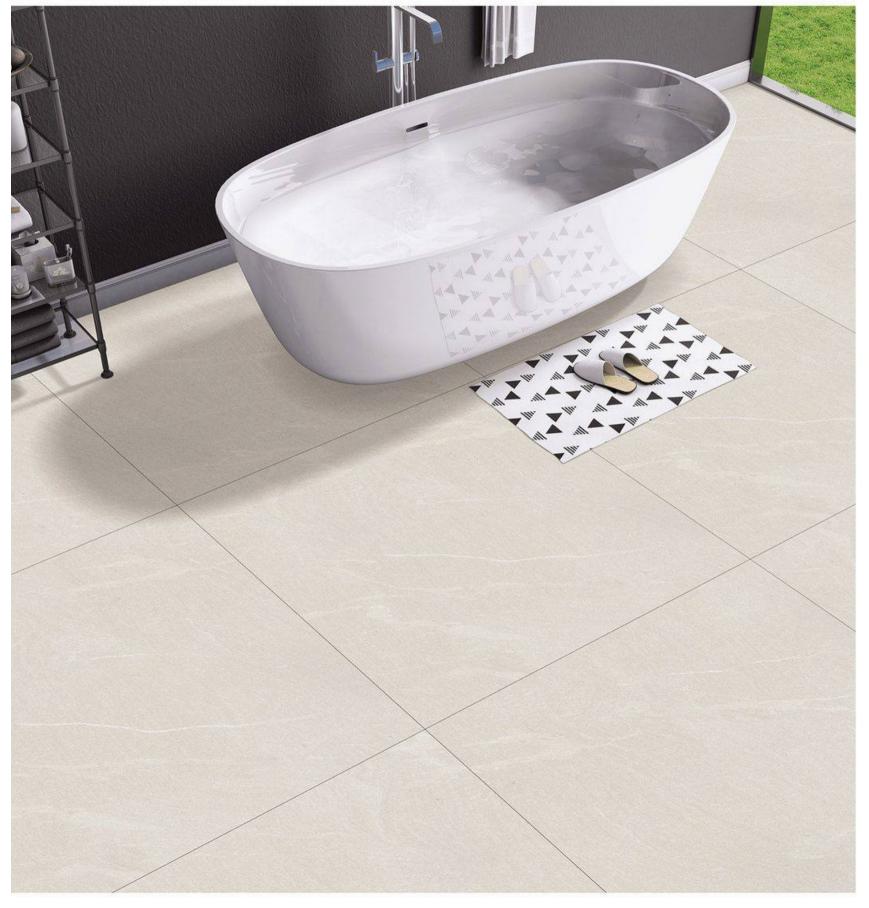

# VERSATILE SIZES AND SURFACES FOR INNOVATIVE SPACES.

### SURFACE ART

HIGH GLOSS / MATT

**SIZE** 80x80 | 100x100 | 120x120cm.

120x120cm