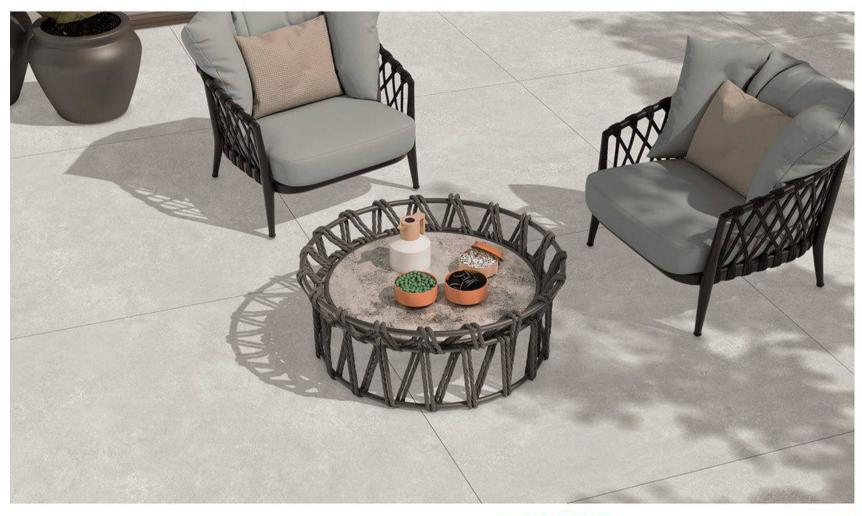

# VERSATILE SIZES AND SURFACES FOR INNOVATIVE SPACES.

# INNOVATION FOR TOP ARCHITECTURE

Legato Granito stands of innovation that elevates architecture to a rare art form. It leverages design features in such a fashion that architects are to unleash their creativity and give shape to spaces in an unhindered way. provides unparalleled innovation quotient for architecture to flourish.

### SURFACE ART

HIGH GLOSS / MATT

**SIZE** 80x80 | 100x100 | 120x120cm.

120x120cm