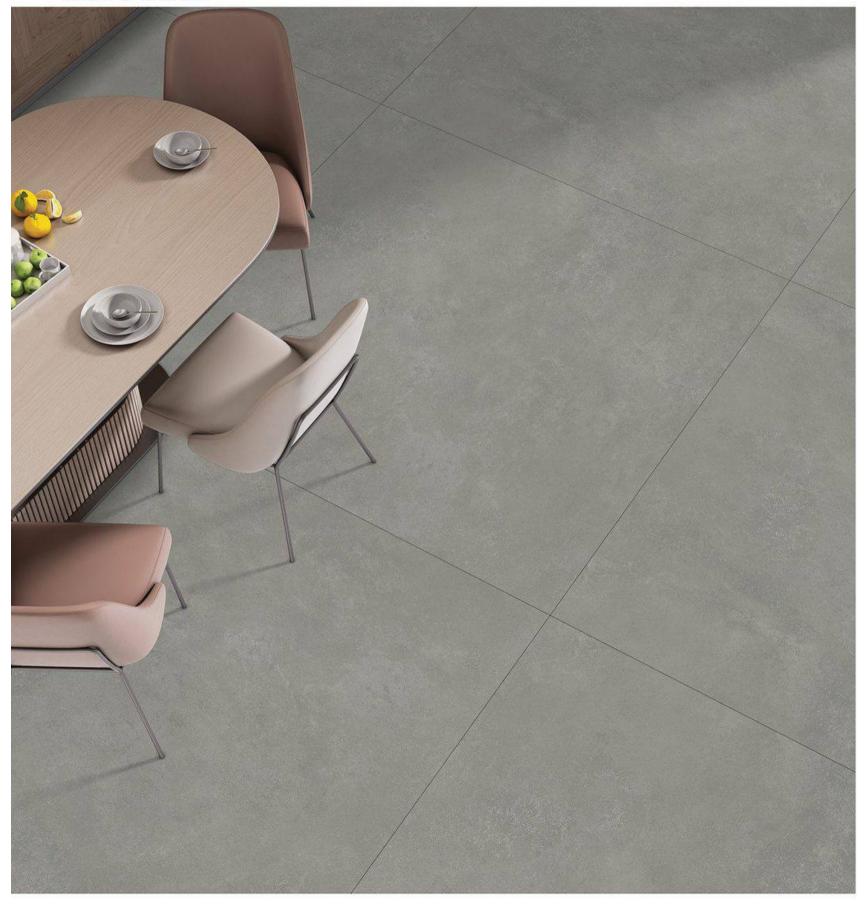

# VERSATILE SIZES AND SURFACES FOR INNOVATIVE SPACES.

### SURFACE ART

HIGH GLOSS / MATT

**SIZE** 80x80 | 100x100 | 120x120cm.

120x120cm