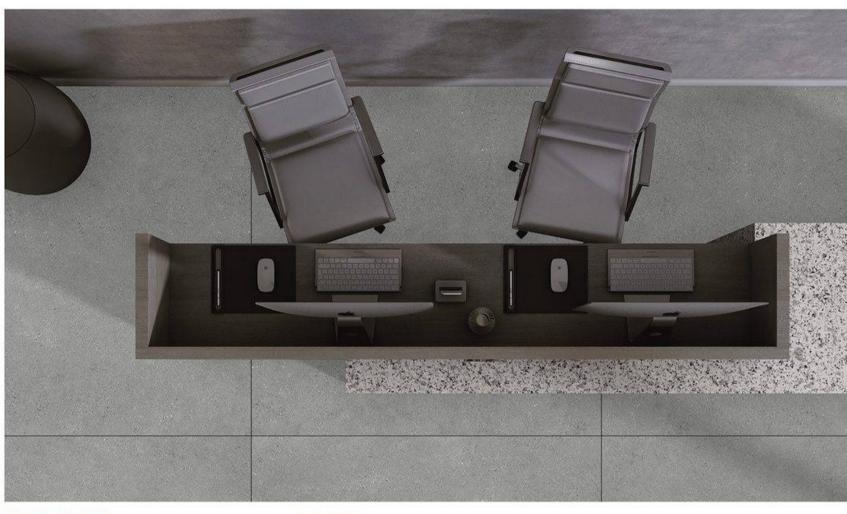

80x80 | 100x100 | 120x120cm.



120x120cm





# ALMOND GREEN

SP.COLOUR









# AQUAMARINA

# SP.COLOUR









# **BRECCIA AURORA**

HIGH GLOSS









**OSIRIS GREY** 

HIGH GLOSS











# **AIKEN GREY**

RUSTIC









# ALEXA CREMA

# RUSTIC







CONCEPT OF ALEXA GREY





# **ALEXA GREY**

RUSTIC









### **ALEXA SHADOW**

RUSTIC









# **ALEXA WHITE**

RUSTIC







CONCEPT OF APEX NATURAL













### **ASPEN BIANCO**

RUSTIC









# ASPEN CREMA

RUSTIC







CONCEPT OF BERKANE BEIGE





# BERKANE BEIGE

RUSTIC









### **BERKANE GREY**

RUSTIC











### **DEVIL ASH**

### RUSTIC









DEVIL BROWN

RUSTIC











# **DEVIL COSMIC**

RUSTIC











# **DEVIL GREY**

# RUSTIC





CONCEPT OF DUST BROWN





# DUST BROWN

RUSTIC











# **DUST GREY**

RUSTIC









# EDEN LIGHT

# RUSTIC







CONCEPT OF ESCARA LACE





# ESCARA LACE

RUSTIC









### ESCARA PEARL

RUSTIC











RUSTIC







CONCEPT OF FLOD GREY





# FLOD GREY

RUSTIC









### PARK BEIGE

RUSTIC











# PARK FOG GREY

## RUSTIC





CONCEPT OF PARK SMOKE GREY





## PARK SMOKE GREY RUSTIC







## **RESINA CIDER**

RUSTIC









## **ROSLYN BIANCO**

## RUSTIC







CONCEPT OF SAND BEIGE















## SAND LIGHT

RUSTIC









# TROYAL BEIGE

## RUSTIC







CONCEPT OF TROYAL BIANCO





TROYAL BIANCO RUSTIC











### **TROYAL GRIS**

RUSTIC







# LEGATO PORCELANO LLP

306, Harigun Business Center, Morbi-Jetpar road, Mahendranagar, Morbi-363 642 (Gujarat) India

Customer Care: +91 75675 87873

info@legatoporc