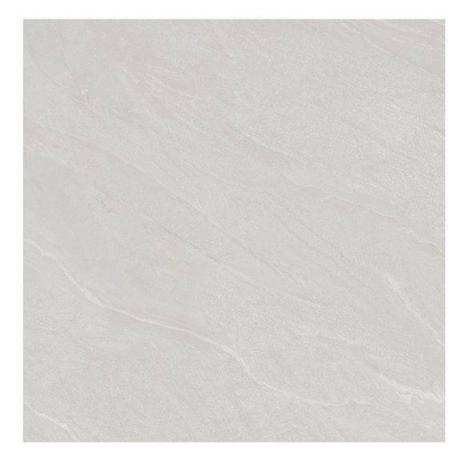

### SURFACE ART

HIGH GLOSS / MATT

**SIZE** 80x80 | 100x100 | 120x120cm.

120x120cm