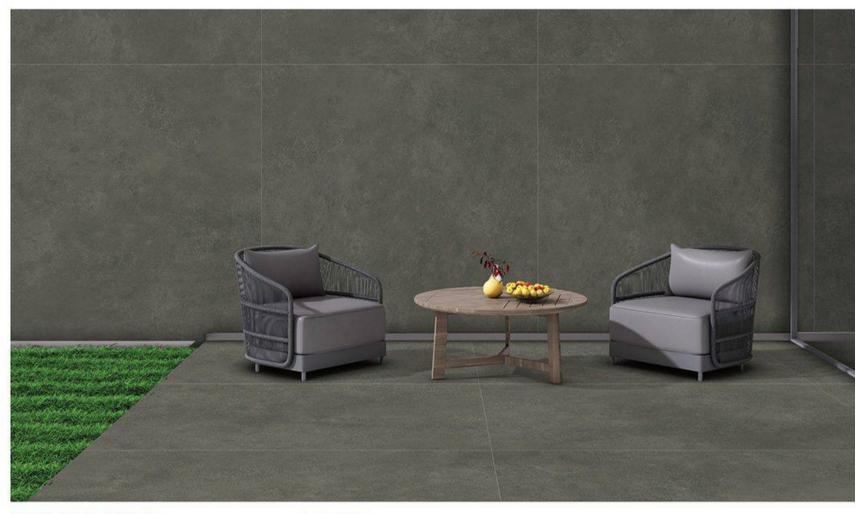

# VERSATILE SIZES AND SURFACES FOR INNOVATIVE SPACES.

### SURFACE ART

HIGH GLOSS / MATT

**SIZE** 80x80 | 100x100 | 120x120cm.

120x120cm