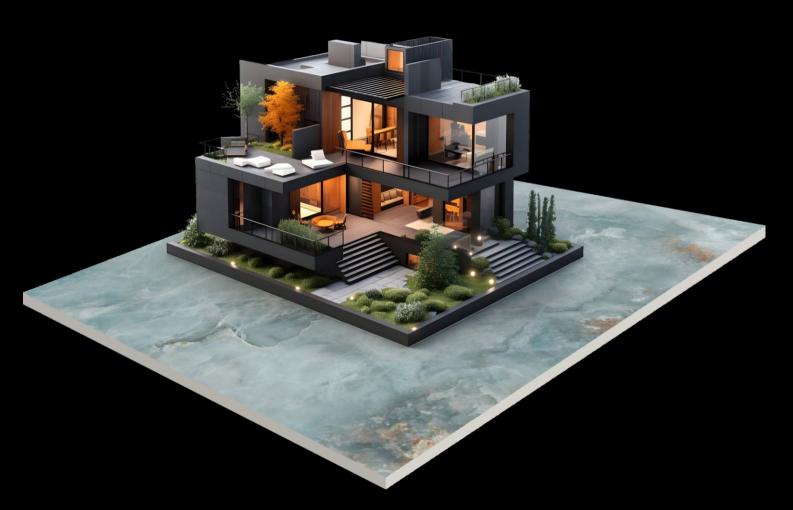

# VERSATILE SIZES AND SURFACES FOR INNOVATIVE SPACES.

# INNOVATION FOR TOP ARCHITECTURE

Legato Granito stands of innovation that elevates architecture to a rare art form. It leverages design features in such a fashion that architects are to unleash their creativity and give shape to spaces in an unhindered way. provides unparalleled innovation quotient for architecture to flourish.