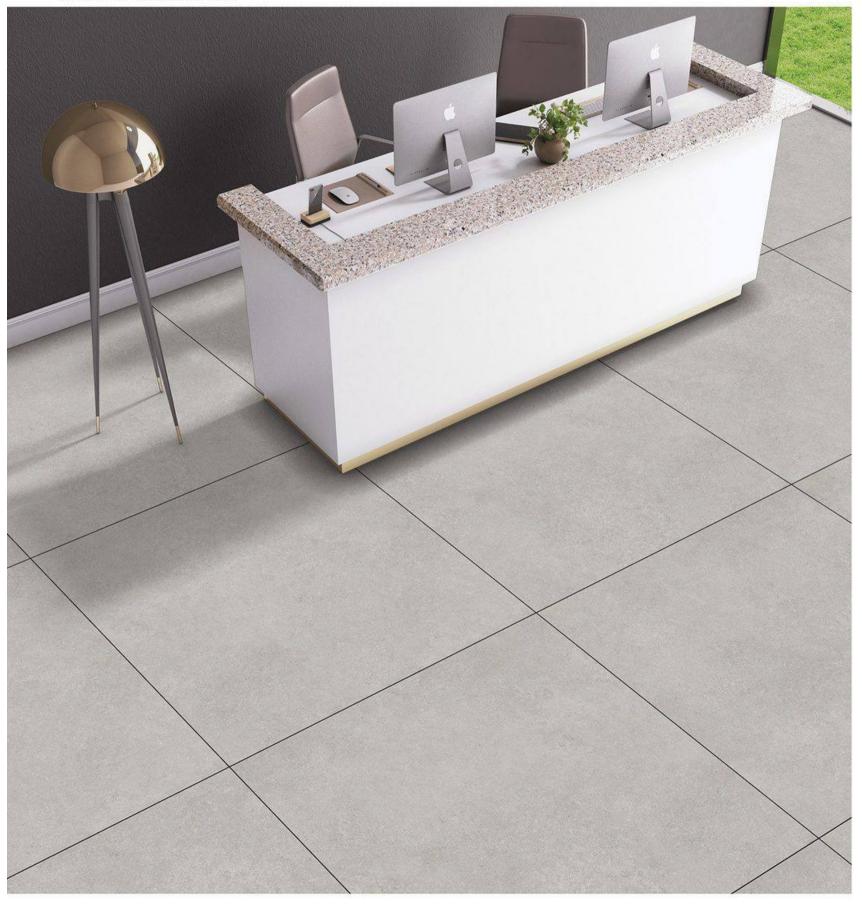

### SURFACE ART

HIGH GLOSS / MATT

**SIZE** 80x80 | 100x100 | 120x120cm.

120x120cm