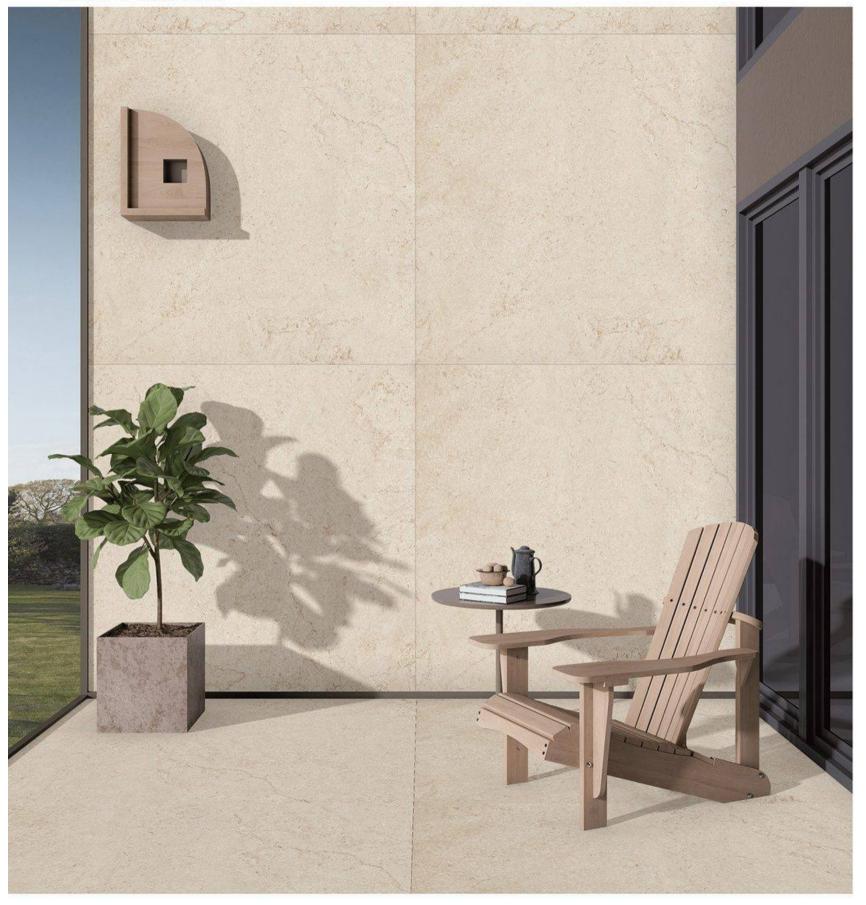

# VERSATILE SIZES AND SURFACES FOR INNOVATIVE SPACES.

### SURFACE ART

HIGH GLOSS / MATT

**SIZE** 80x80 | 100x100 | 120x120cm.

120x120cm