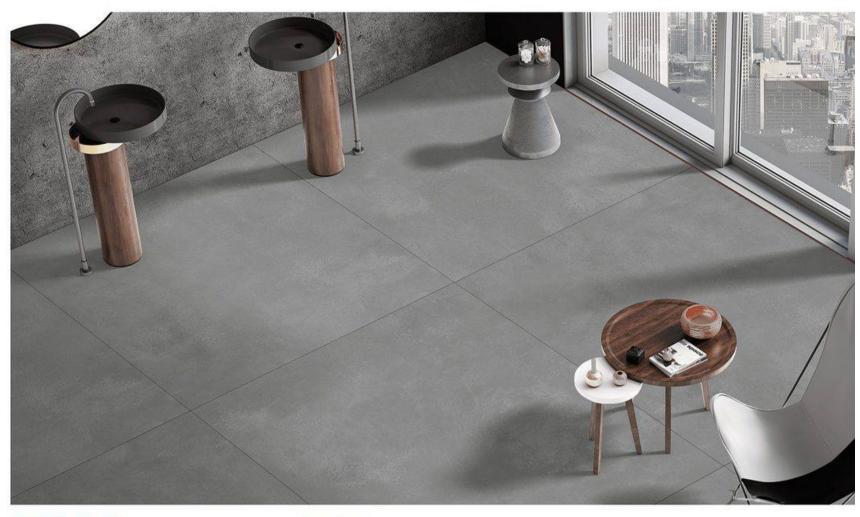

# VERSATILE SIZES AND SURFACES FOR INNOVATIVE SPACES.

### SURFACE ART

HIGH GLOSS / MATT

**SIZE** 80x80 | 100x100 | 120x120cm.

120x120cm