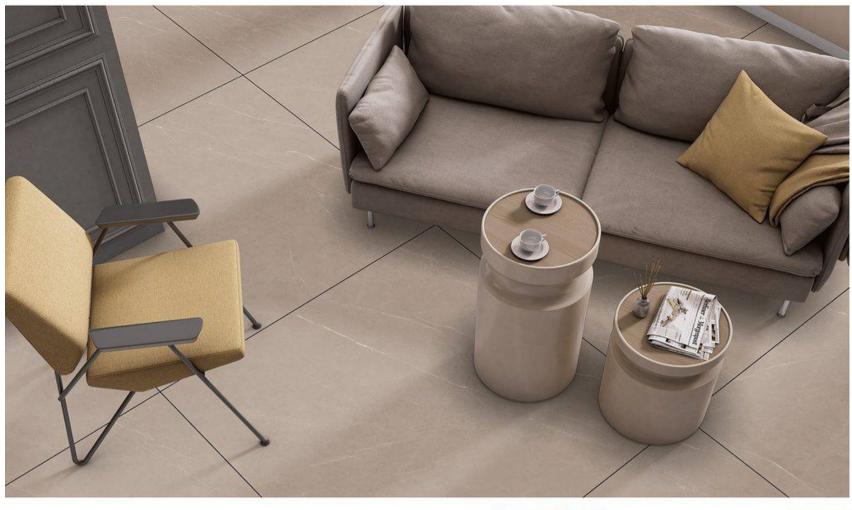

# VERSATILE SIZES AND SURFACES FOR INNOVATIVE SPACES.

### SURFACE ART

HIGH GLOSS / MATT

**SIZE** 80x80 | 100x100 | 120x120cm.

120x120cm