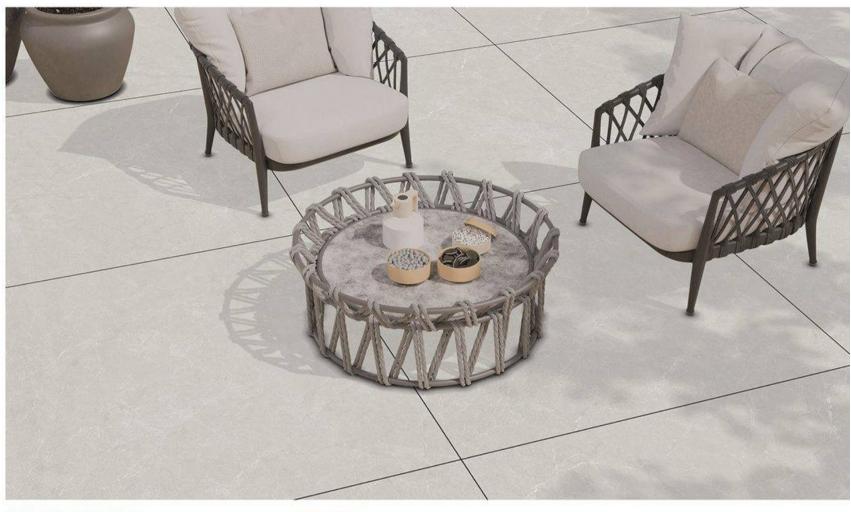

1200x1200mm. | 1000x1000mm. | 800x800mm. HIGH GLOSS / MATT FINISH

# VERSATILE SIZES AND SURFACES FOR INNOVATIVE SPACES.