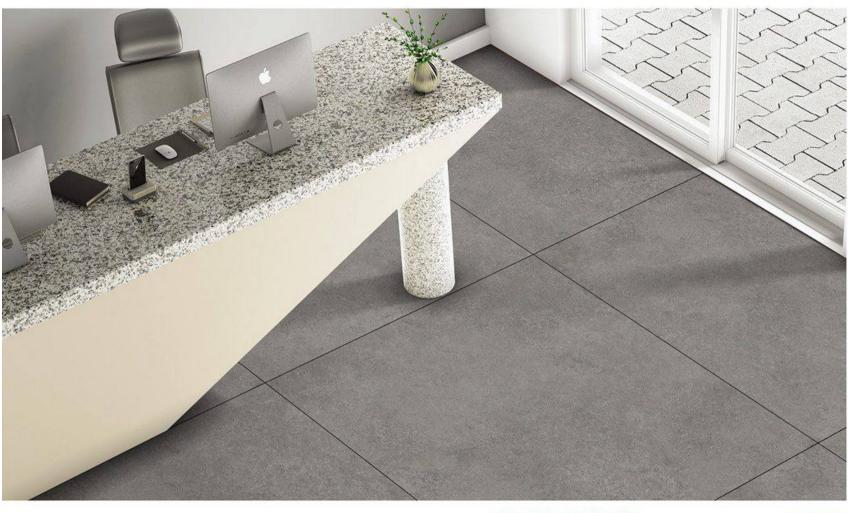

### SURFACE ART

HIGH GLOSS / MATT

**SIZE** 80x80 | 100x100 | 120x120cm.

120x120cm