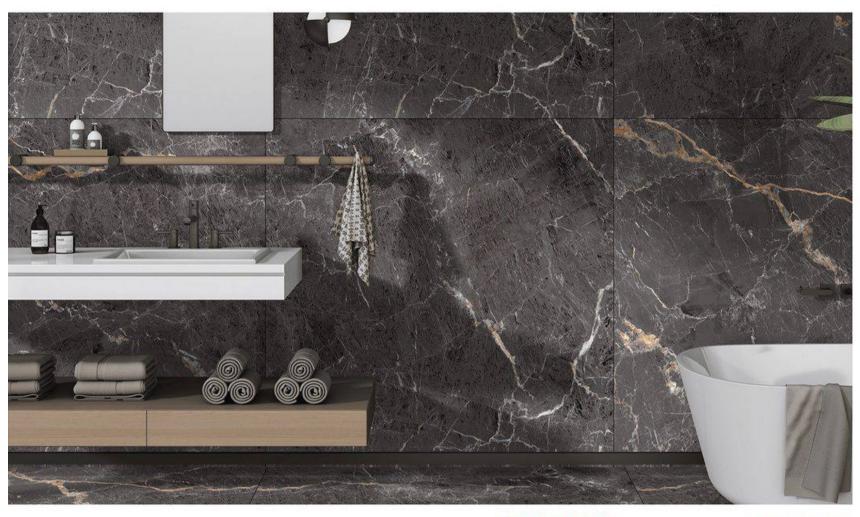

### SURFACE ART

HIGH GLOSS / MATT

**SIZE** 80x80 | 100x100 | 120x120cm.

120x120cm