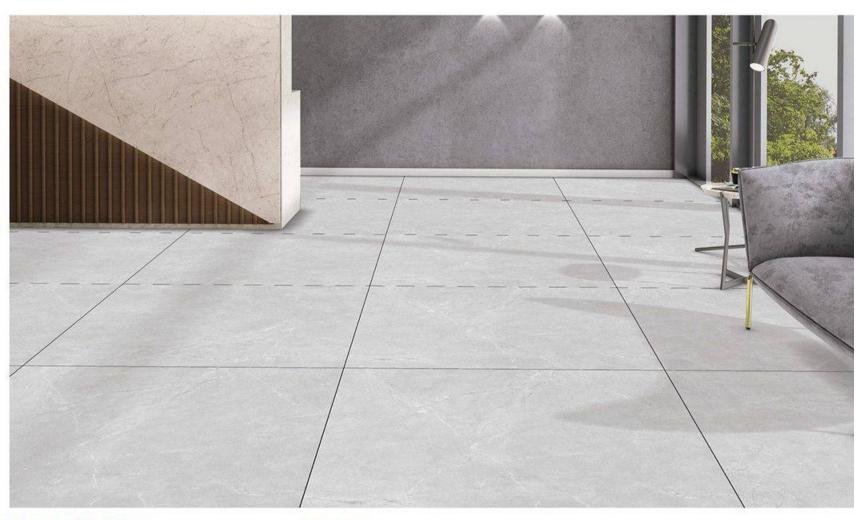

# VERSATILE SIZES AND SURFACES FOR INNOVATIVE SPACES.

### SURFACE ART

HIGH GLOSS / MATT

**SIZE** 80x80 | 100x100 | 120x120cm.

120x120cm