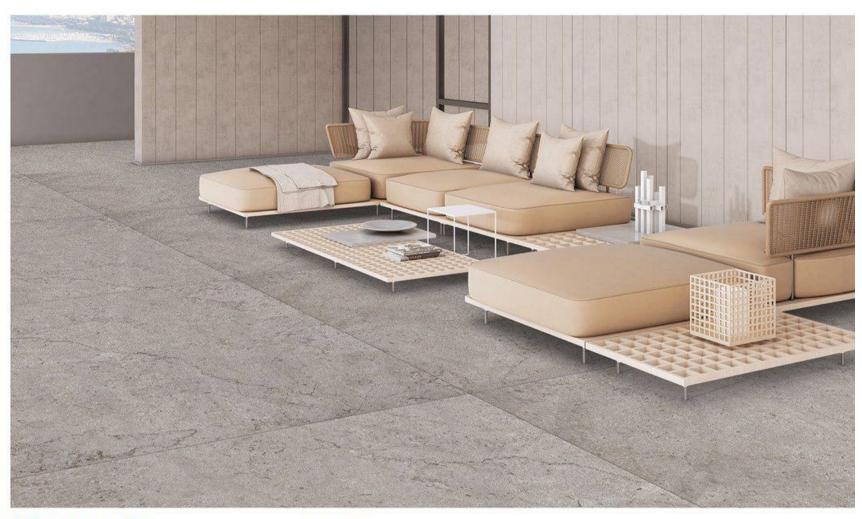

# VERSATILE SIZES AND SURFACES FOR INNOVATIVE SPACES.

### SURFACE ART

HIGH GLOSS / MATT

**SIZE** 80x80 | 100x100 | 120x120cm.

120x120cm