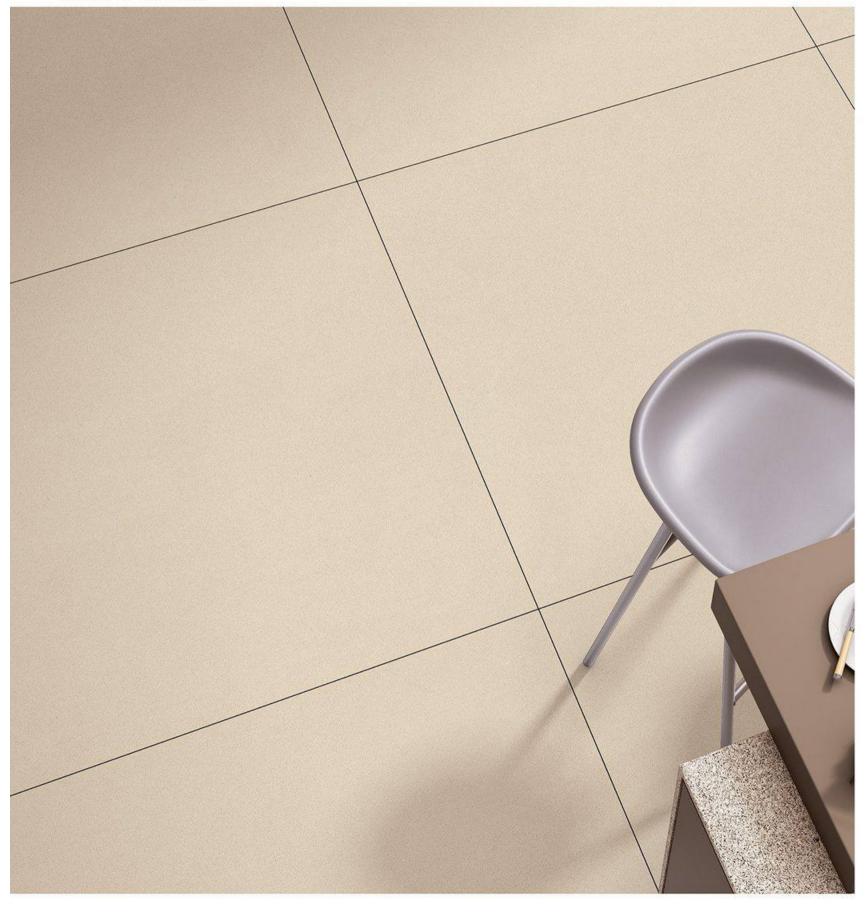

# VERSATILE SIZES AND SURFACES FOR INNOVATIVE SPACES.

### SURFACE ART

HIGH GLOSS / MATT

**SIZE** 80x80 | 100x100 | 120x120cm.

120x120cm