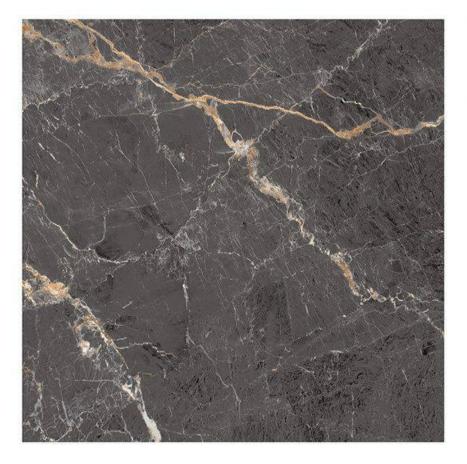

### SURFACE ART

HIGH GLOSS / MATT

**SIZE** 80x80 | 100x100 | 120x120cm.

120x120cm