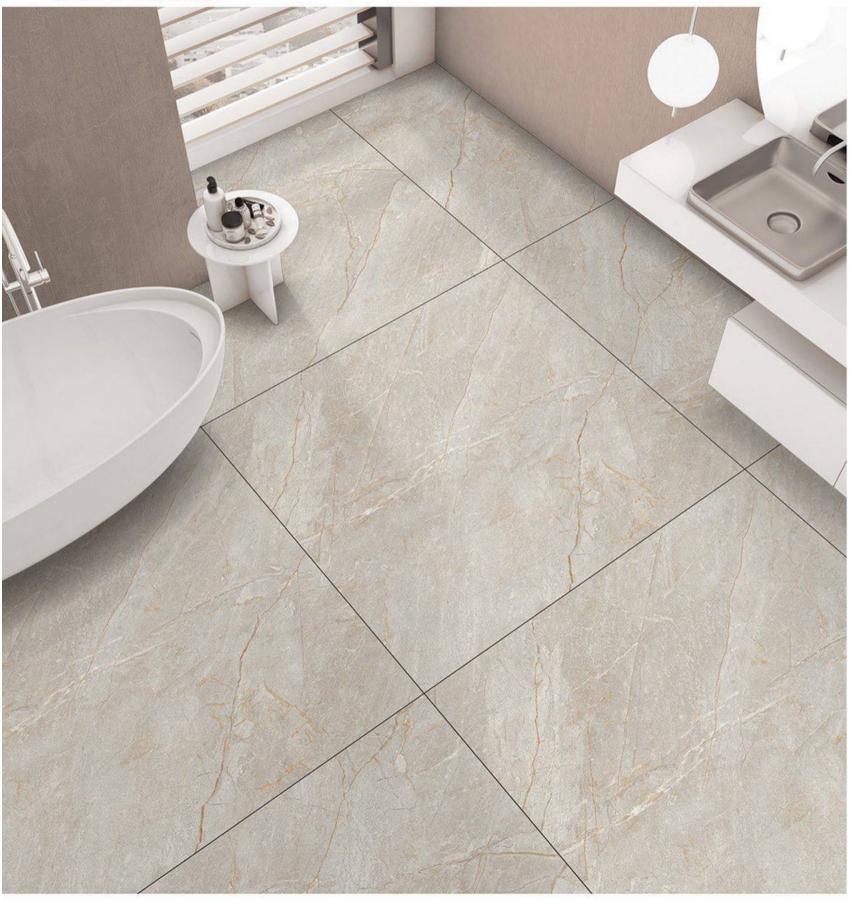

# VERSATILE SIZES AND SURFACES FOR INNOVATIVE SPACES.

### SURFACE ART

HIGH GLOSS / MATT

**SIZE** 80x80 | 100x100 | 120x120cm.

120x120cm