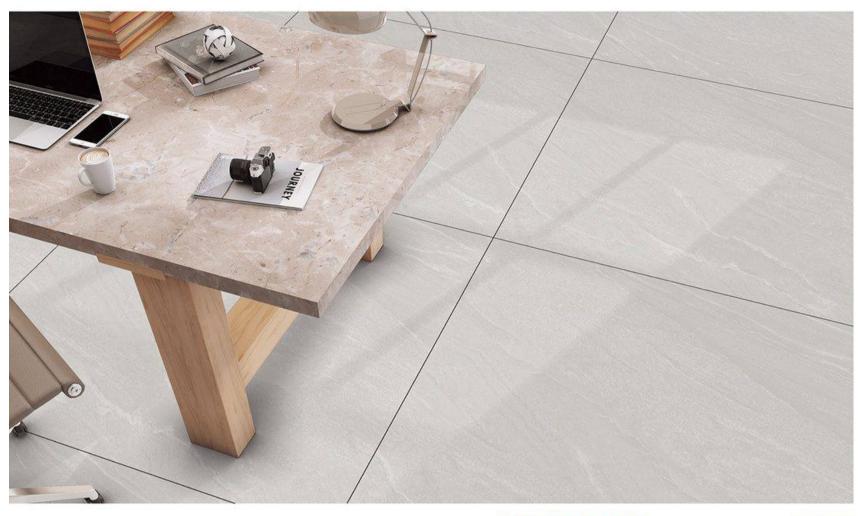

# VERSATILE SIZES AND SURFACES FOR INNOVATIVE SPACES.

### SURFACE ART

HIGH GLOSS / MATT

**SIZE** 80x80 | 100x100 | 120x120cm.

120x120cm