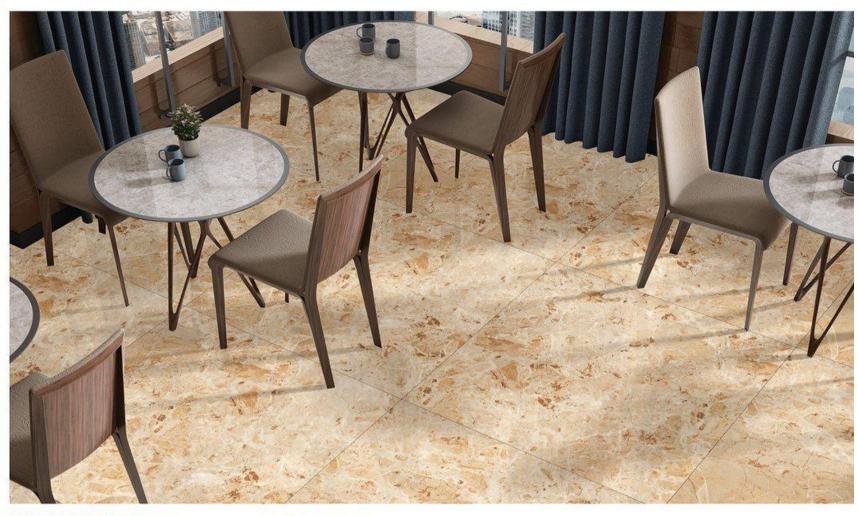

# VERSATILE SIZES AND SURFACES FOR INNOVATIVE SPACES.

### SURFACE ART

HIGH GLOSS / MATT

**SIZE** 80x80 | 100x100 | 120x120cm.

120x120cm