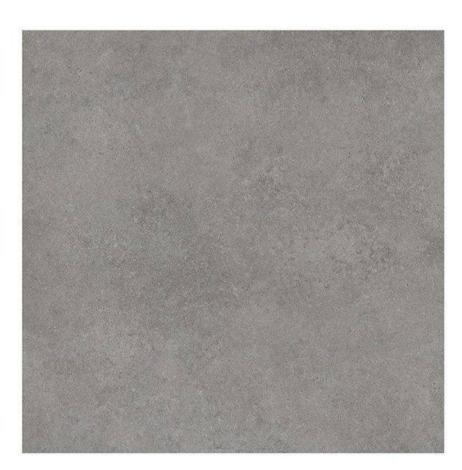

### SURFACE ART

HIGH GLOSS / MATT

**SIZE** 80x80 | 100x100 | 120x120cm.

120x120cm