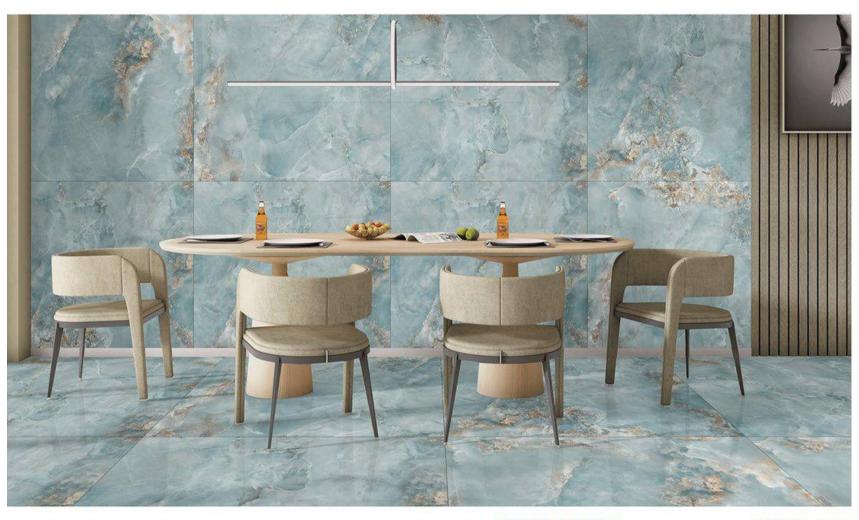

# VERSATILE SIZES AND SURFACES FOR INNOVATIVE SPACES.

### SURFACE ART

HIGH GLOSS / MATT

**SIZE** 80x80 | 100x100 | 120x120cm.

120x120cm